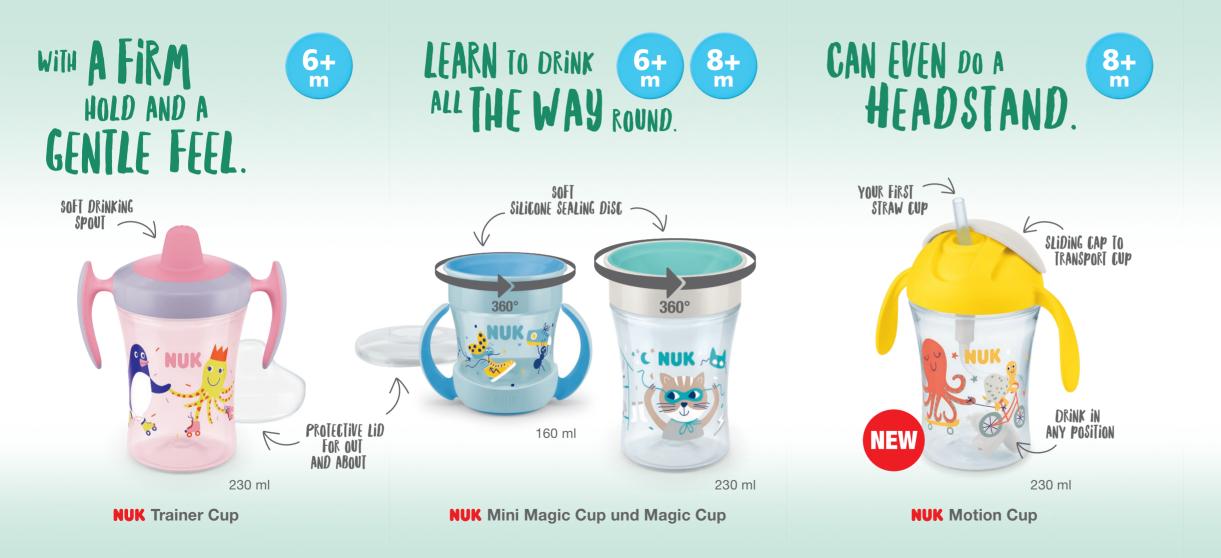

#### New skills. No spills.

Yoo-hoo – we are learning to drink! Independent drinking is one of the most important steps in any baby's development – and quite difficult too. The little ones will need a lot of patience and skill. We would like to help you in this learning process and have developed the NUK Evolution Cups: learn-to-drink cups that "grow" with your child; in two sizes and with different drinking tops.

### COOL DRINKING STRAW FOR ACTION-PACKED FUN.

VERY SOFT STRAW

230 ml

**NUK** Action Cup

## LEARNING TO DRINK MOVING ALLOWED.

#### Slurp. Swallow. Hooray!

Children love to show everyone how grown-up they already are. The NUK Motion Cup, specially designed for straw beginners, ensures quick drinking success. Little ones and their parents are given an easy and fun start to drinking with a straw. Our trick: the innovative motion drinking system

> means the straw moves with the cup. So it always stays in the liquid. Even if your baby tips up the NUK Motion Cup like a conventional cup. A sense of achievement for young and old!

> > Drink in any position

**NUK Motion Cup** for starting out with a straw.