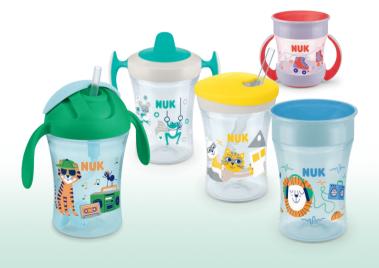

### FOR EVERY NEED.

#### New skills. No spills.

Yoo-hoo – we are learning to drink! Independent drinking is one of the most important steps in any baby's development – and quite difficult too. The little ones will need a lot of patience and skill. We would like to help you in this learning process and have developed the NUK Evolution Cups: learn-to-drink cups that "grow" with your child; in two sizes and with different drinking tops.