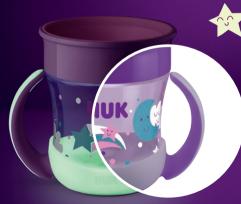

### ... AND FOR THE NIGHT.

#### Shhh ... Let mummy and daddy sleep ...

Isn't it a great success, when your baby learns to drink independently? Especially at night! Thank to the new NUK Cups with Glow-in-the-Dark Effect, this next step in growing up has just become a whole lot easier. For your little one • and for you! The glowing elements make finding the cup very easy. Without waking up mummy and daddy. As with every NUK Cup, the NUK Cups with Glow-in-the-Dark Effect are also spill-proof and come in many adorable colours with cute motifs.

EASY TO Find at Night

NUK Mini Magic Cup Night.